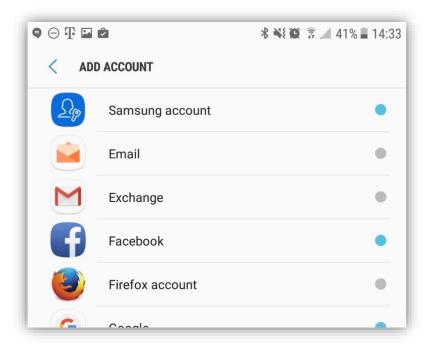

## Android - Email Setup

- 1. Launch the **Settings** app on your device.
- 2. Once it launches, tap on Accounts.
- 3. Tap on Add Account.
- 4. Select **Email** as the Account Type.

5. Enter your email address and password, then tap **Sign In**.

## 6. Tap IMAP account.

## 7. Enter the following server details:

Email address: Your email address Username: Your email address Password: Your mailbox password

IMAP Server: secure.emailsrvr.com

Security Type: SSL

Port: 993

SMTP Server: secure.emailsrvr.com

Security Type: SSL

Port: 465

Authentication required before sending emails: On

Username: *Your email address*Password: *Your mailbox password* 

8. Tap Next

9. Modify the settings as desired, then tap **Next**.