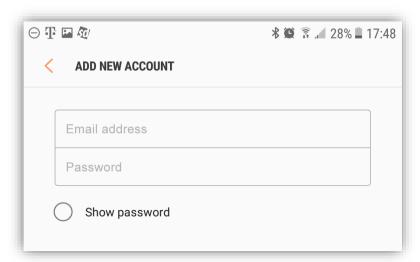

## Android - Email Setup

- 1. Launch the **Settings** app on your device.
- 2. Once it launches, tap on Accounts.
- 3. Tap on Add Account.
- 4. Select **Email** as the Account Type.

5. Enter your email address and password, then tap **Sign In**.