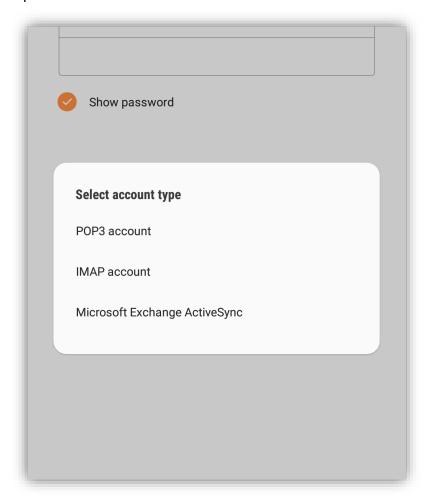

## Android - Email Setup

- 1. Launch the **Settings** app on your device.
- 2. Once it launches, tap on Accounts.
- 3. Tap on Add Account.
- 4. Select **Email** as the Account Type.



5. Enter your email address and password, then tap **Sign In**.



## 6. Tap IMAP account.



## 7. Enter the following server details:

Email address: Your email address Username: Your email address Password: Your mailbox password

IMAP Server: secure.emailsrvr.com

Security Type: SSL

Port: 993

SMTP Server: secure.emailsrvr.com

Security Type: SSL

Port: 465

Authentication required before sending emails: On

Username: *Your email address*Password: *Your mailbox password* 

8. Tap Next

9. Modify the settings as desired, then tap **Next**.



10. Account Name: *Used to distinguish the account on your device*Your name: *Name shown on outgoing emails* 



- 11. Tap Done.
- 12. **You are all set!** Go back to the main menu, open the Email app and your messages should start syncing. Please give it a few minutes to download data before troubleshooting.