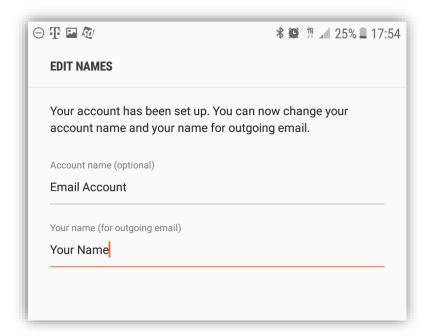

10. Account Name: *Used to distinguish the account on your device*Your name: *Name shown on outgoing emails* 

- 11. Tap Done.
- 12. **You are all set!** Go back to the main menu, open the Email app and your messages should start syncing. Please give it a few minutes to download data before troubleshooting.