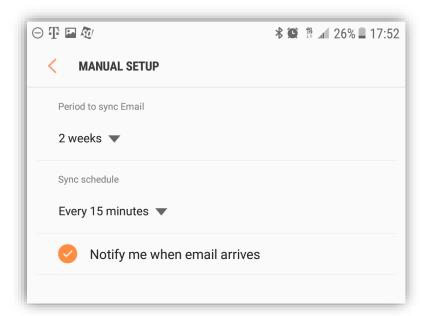

Security Type: SSL

Port: 465

Authentication required before sending emails: On

Username: *Your email address*Password: *Your mailbox password* 

8. Tap Next

9. Modify the settings as desired, then tap **Next**.

10. Account Name: *Used to distinguish the account on your device*Your name: *Name shown on outgoing emails* 

- 11. Tap Done.
- 12. **You are all set!** Go back to the main menu, open the Email app and your messages should start syncing. Please give it a few minutes to download data before troubleshooting.